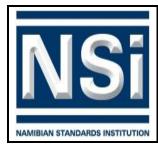

**Compiled by: Certification** 

Approved by: GM Certification

| Compiled by: Certification                | Approved by: GM                            |
|-------------------------------------------|--------------------------------------------|
| CERTIFICATION PROCESS                     | Version: 02<br>Effective: Feb 2016         |
| MANAGEMENT SYSTEMS CERTIFICATION DOCUMENT | Document No: MSC-P11-<br>AA<br>Page 2 of 4 |