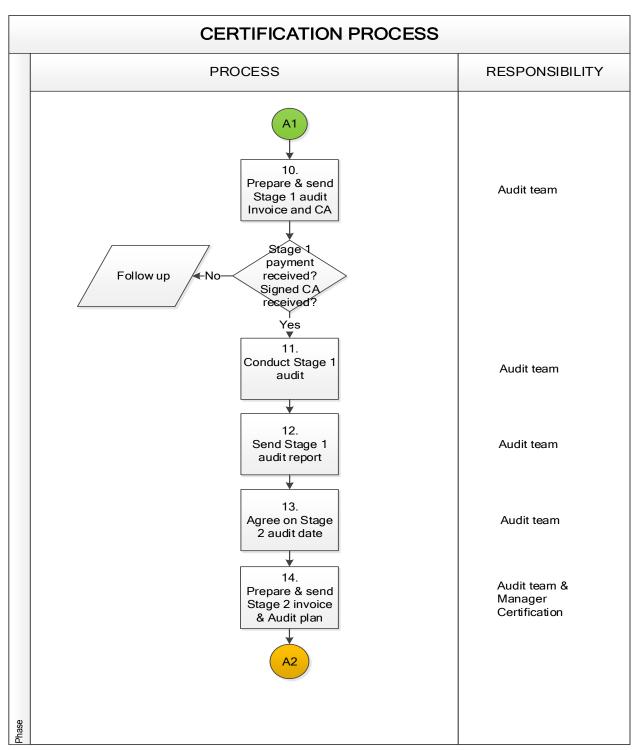

**Compiled by: Certification** 

Approved by: GM Certification

| Compiled by: Certification                | Approved by: GM                            |
|-------------------------------------------|--------------------------------------------|
| CERTIFICATION PROCESS                     | Version: 02<br>Effective: Feb 2016         |
| MANAGEMENT SYSTEMS CERTIFICATION DOCUMENT | Document No: MSC-P11-<br>AA<br>Page 2 of 4 |