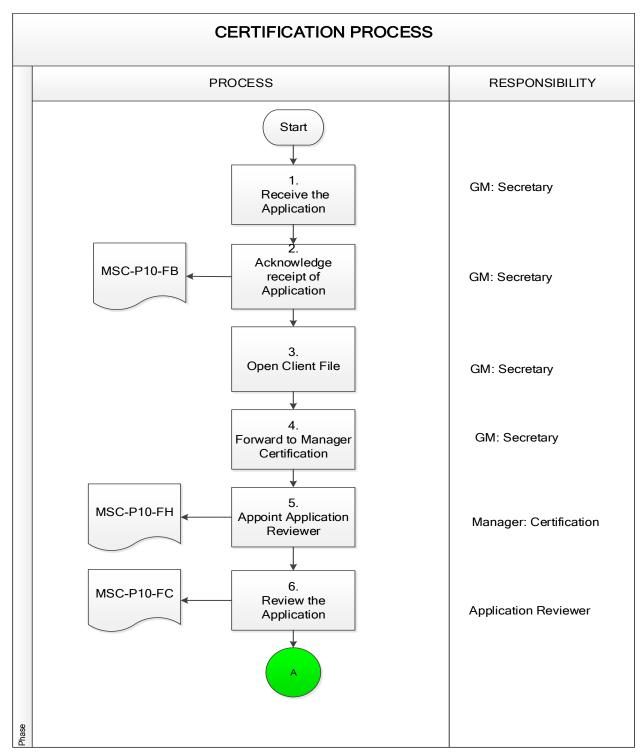

Certification

| MANAGEMENT SYSTEMS CERTIFICATION DOCUMENT | Document No: MSC-P11-<br>AA<br>Page 3 of 4 |
|-------------------------------------------|--------------------------------------------|
|                                           | Version: 02                                |