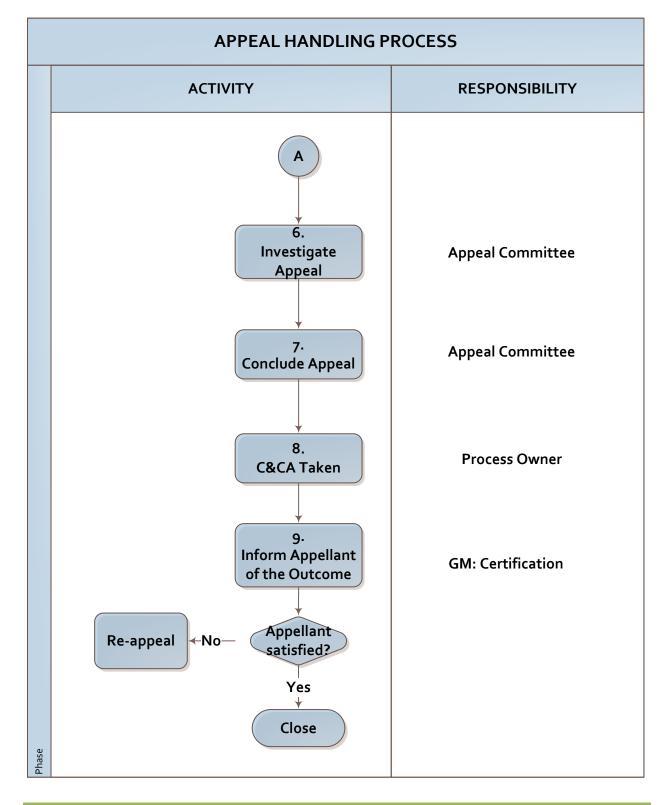

| NAMIBIAN STANDARDS INSTITUTION | MANAGEMENT SYSTEM CERTIFICATION<br>DOCUMENT | Document No: MSC-20-AA<br>Page 2 of 2 |
|--------------------------------|---------------------------------------------|---------------------------------------|
|                                | APPEAL HANDLING PROCESS                     | Version: 02<br>Effective: Jan 2016    |
|                                | <b>Compiled by:</b> CERTIFICATION           | Approved by: GM-<br>Certification     |