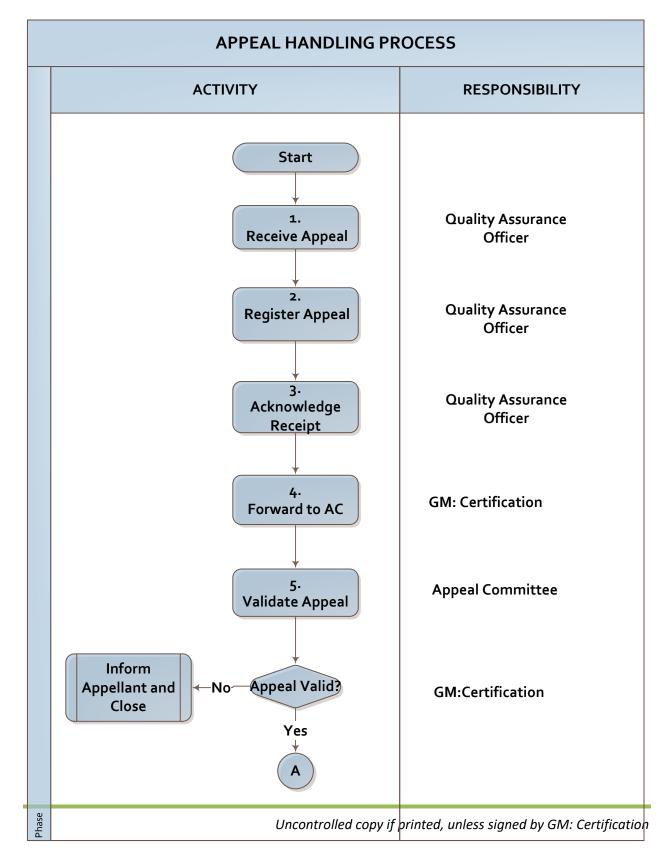

| NAMIBIAN STANDARDS INSTITUTION | MANAGEMENT SYSTEM CERTIFICATION<br>DOCUMENT | Document No: MSC-20-AA<br>Page 1 of 2 |
|--------------------------------|---------------------------------------------|---------------------------------------|
|                                | APPEAL HANDLING PROCESS                     | Version: 02<br>Effective: Jan 2016    |
|                                | <b>Compiled by:</b> CERTIFICATION           | Approved by: GM-<br>Certification     |